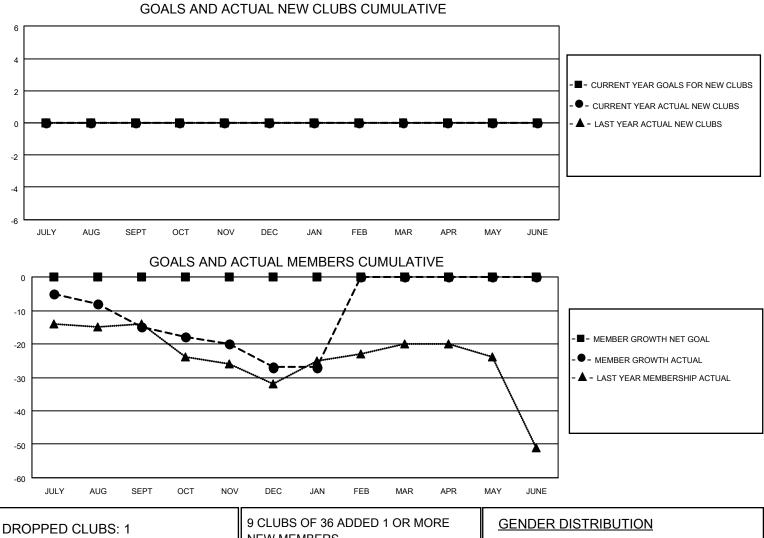

## LOCATION IOWA

**District 9 NW** 

Results as of: 1/31/2021

| Clubs                 |               |           |               | Members               |                          |                         |                                                    |  |  |
|-----------------------|---------------|-----------|---------------|-----------------------|--------------------------|-------------------------|----------------------------------------------------|--|--|
| RESULTS FOR 2020-2021 |               |           |               | RESULTS FOR 2020-2021 |                          |                         |                                                    |  |  |
| QUARTER               | NEW CLUB GOAL | NEW CLUBS | DROPPED CLUBS | QUARTER ME            | EMBER GROWTH NET<br>GOAL | MEMBER GROWTH<br>ACTUAL | DROPPED<br>MEMBERS ACTUAL<br>(including transfers) |  |  |
| JULY/AUG/SEPT         | 0             | 0         | 1             | JULY/AUG/SEPT         | 0                        | 7                       | 19                                                 |  |  |
| OCT/NOV/DEC           | 0             | 0         | 0             | OCT/NOV/DEC           | 0                        | 6                       | 18                                                 |  |  |
| JAN/FEB/MAR           | 0             | 0         | 0             | JAN/FEB/MAR           | 0                        | 4                       | 4                                                  |  |  |
| APR/MAY/JUNE          | 0             | 0         | 0             | APR/MAY/JUNE          | 0                        | 0                       | 0                                                  |  |  |

| DROPPED CLUBS: 1             |    | 9 CLUBS OF 36 ADDED 1 OR MORE | GENDER DISTRIBUTION        |              |    |
|------------------------------|----|-------------------------------|----------------------------|--------------|----|
|                              |    | NEW MEMBERS                   | MALE                       | 572 (78.90%) |    |
|                              |    |                               | FEMALE                     | 153 (21.10%) |    |
| DROPPED MEMBERS              |    |                               |                            |              |    |
| DECEASED                     | 10 | CLICK HERE FOR CUMULATIVE     | TOTAL FAMILY UNIT MEMBERS  |              | 86 |
| CLUB CANCELLED 0<br>OTHER 31 |    | MEMBERSHIP DATA               |                            |              | 40 |
|                              |    |                               | FAMILY MEMBERS PAYING HALF |              | 43 |
| TOTAL                        | 41 |                               |                            |              |    |